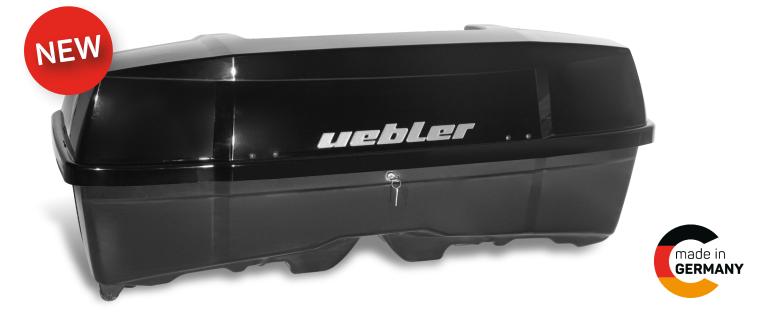

## **Features**

- With the two quick releases included in the scope of delivery, the rear box can be attached conveniently to the bike rack in just a few seconds. Just as quickly removed again.
- The rear box can be easily handled by one person due to its light weight.
- Two transport rollers make it easier to transport the rear box over longer distances.
- Two tensioning straps included in the scope of delivery enable secure fixing of the stowed goods for transport.
- All bike racks can always be tilted down when using the rear box.
- In Germay produced quality product with a 3-year warranty.

| technical details                        |                                                                                                                                                                                                                     |
|------------------------------------------|---------------------------------------------------------------------------------------------------------------------------------------------------------------------------------------------------------------------|
| Dimensions (W x H x D)                   | 153 x 66 x 53 cm                                                                                                                                                                                                    |
| Self-weight                              | 13 kg                                                                                                                                                                                                               |
| Volume                                   | 300                                                                                                                                                                                                                 |
| Maximum<br>load capacity                 | max. 45 kg<br>(support load - self-weight of the rear box =<br>max. payload)                                                                                                                                        |
| Suitable for the<br>following bike racks | <ul> <li>i-Series</li> <li>X-Series (from model year 2014)</li> <li>H-Series</li> <li>(H21 Z only in combination with accessories<br/>ArtNo.: 25180)</li> <li>For more bike racks, see on www.uebler.com</li> </ul> |
| Special features                         | <ul> <li>two transport rollers</li> <li>additional four eyebolts for optional luggage net</li> </ul>                                                                                                                |