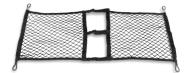

## Accessories:

Luggage net for rear box. Art.-No: 25100 Distance holder for H21 Z. Art.-No: 25180